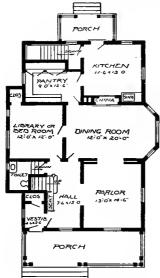

Size: Width, 35 feet; length, 31 feet, exclusive of porches

Blue prints consist of cellar and foundation plan; roof plan; first and second floor plans; front, rear, two side elevations; wall sections and all necessary interior details. Specifications consist of about twenty pages of typewritten matter.

Full and complete working plans and specifications of this house will be furnished for \$5.00. Cost of this house is from about \$2,500.00 to about \$2,800.00, according to the locality in which it is built.